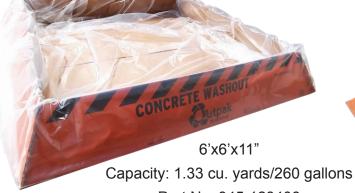

# Woven polypropylene for the worst of climates

Capacity: 1.33 cu. yards/260 gallons
1 to 1 safe working load
lifting straps

6'x6'x12" Bottom

Part No: 950-12306AW-Bot

Part No: 945-123406

6'x6' Rainfly
For All-Weather
and Corrugated Washouts