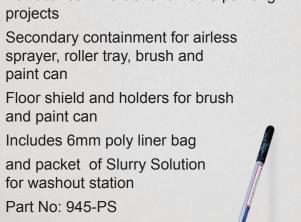

## **☼** Corrugated Washout 30" x 30" x 14"

Washout and secondary containment for brushes, rollers and airless sprayer

Capacity of 50 gallons

Use Outpak Slurry Solution to solidify waste

Part No: 945-123030

## Slurry Solution

Use with water-based slurry or paint

Solidifies in a few short minutes

Landfill ready

Made from 100% organic polymers

Available in two sizes:

7lb bottles Part No: 942-SS28-4 50lb bag Part No: 942-SS-50lb