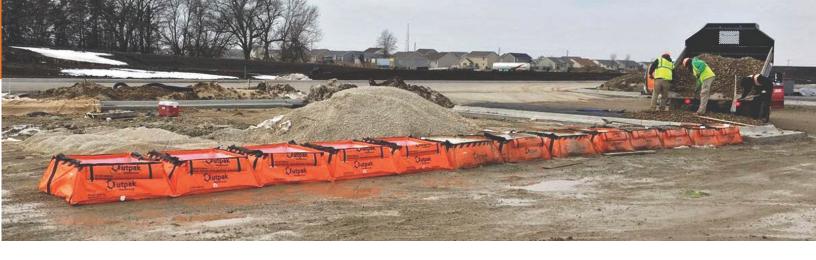

# Woven polypropylene for the worst of climates

Capacity: 1.33 cu. yards/260 gallons
1 to 1 safe working load
lifting straps

6'x6'x12" Bottom

Part No: 950-12306AW-Bot

Part No: 945-123406

6'x6' Rainfly
For All-Weather
and Corrugated Washouts

## ○ Sling Tarp

10'x10' multi-use tarp for lifting washouts, debris cleanup and product transport

Woven polypropylene with 8, 5 to 1 safe working load lifting straps holding up to 4,000 lbs