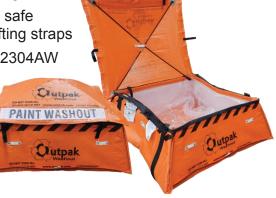

# Woven polypropylene for the worst of climates

Capacity: 1.33 cu. yards/260 gallons
1 to 1 safe working load
lifting straps

6'x6'x12" Bottom

Part No: 950-12306AW-Bot

Part No: 945-123406

6'x6' Rainfly
For All-Weather
and Corrugated Washouts

Part No: 950-12306AW-Top

#### All-Weather Washout 4' x 4' x 14"

Woven polypropylene, great for outdoor use

Built-in rain fly and signage

Includes 5 to 1 safe working load lifting straps

Part No: 950-12304AW

Capacity of 140 gallons