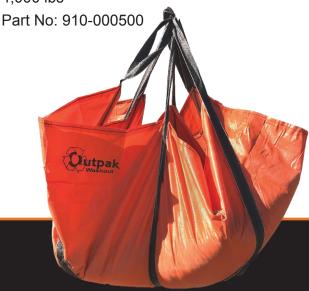

## ○ Sling Tarp

10'x10' multi-use tarp for lifting washouts, debris cleanup and product transport

Woven polypropylene with 8, 5 to 1 safe working load lifting straps holding up to 4,000 lbs