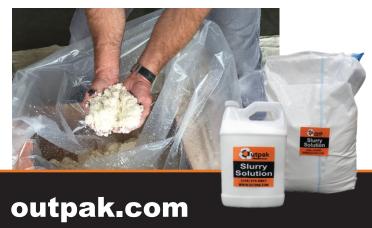

## Slurry Solution

Use with water-based slurry or paint

Solidifies in a few short minutes

Landfill ready

Made from 100% organic polymers

Available in two sizes:

7lb bottles Part No: 942-SS28-4 50lb bag Part No: 942-SS-50lb