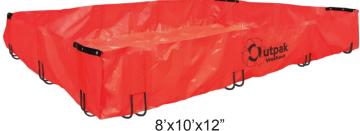

#### **OPVC** Washouts

For larger volume concrete pump & mixer trucks

For secondary containment of 55 gallon drums and generator equipment

Capacity: 3.0 cu. yards/605 gallons

Part No: 965-001440