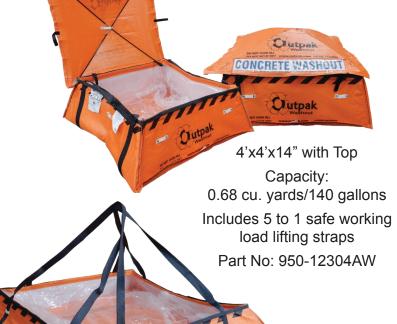

#### All-Weather Washout 4' x 4' x 14"

Woven polypropylene, great for outdoor use

Built-in rain fly and signage

Includes 5 to 1 safe working load lifting straps

Part No: 950-12304AW

Capacity of 140 gallons