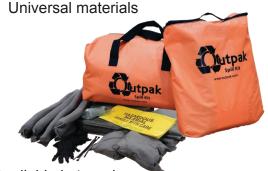

## **○ Spill Kits**

For Hydraulic oil, fuel and radiator spills

Available in two sizes

5-gallon Part No: 942-0060 25-gallon Part No: 942-006470