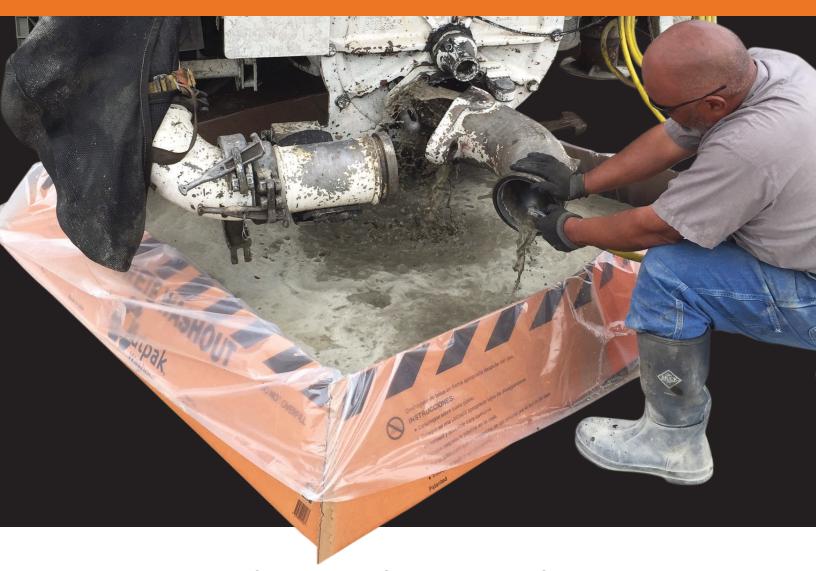

## **Keeping Your Construction Projects Compliant**

- Concrete, Paint, Dry Wall Mud, Stucco, Mortar
- Easy to Transport, Setup and Dispose of
- Eco-Friendly and BMP Compliant

## Corrugated Washouts

Heavy-duty, water-treated Kraft fiberboard Folds flat for easy transport and storage

30"x30"x14"
Capacity: 0.25 cu. yards/50 gallons
Part No: 945-123030

Capacity: 0.68 cu. yards/140 gallons Part No: 945-123404

#### **OPVC** Washouts

For larger volume concrete pump & mixer trucks

For secondary containment of 55 gallon drums and generator equipment

Capacity: 3.0 cu. yards/605 gallons

Part No: 965-001440