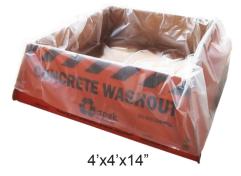

#### All-Weather Washout 4' x 4' x 14"

Woven polypropylene, great for outdoor use

Built-in rain fly and signage

Includes 5 to 1 safe working load lifting straps

Part No: 950-12304AW

Capacity of 140 gallons