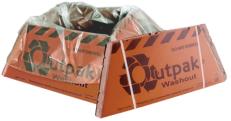

## Corrugated Washouts

Heavy-duty, water-treated Kraft fiberboard Folds flat for easy transport and storage

30"x30"x14"
Capacity: 0.25 cu. yards/50 gallons
Part No: 945-123030

Capacity: 0.68 cu. yards/140 gallons Part No: 945-123404