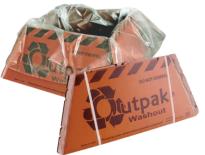

## **☼** Corrugated Washout 30" x 30" x 14"

Washout and secondary containment for brushes, rollers and airless sprayer

Capacity of 50 gallons

Use Outpak Slurry Solution to solidify waste

Part No: 945-123030

## Outpak's Paint Station

For both commercial and home painting