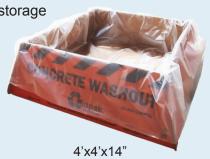

### Corrugated Washouts

Heavy-duty, water-treated Kraft fiberboard Folds flat for easy transport and storage

Capacity: 0.25 cu. yards/50 gallons

Capacity: 0.68 cu. yards/140 gallons

Capacity: 1.33 cu. yards/260 gallons