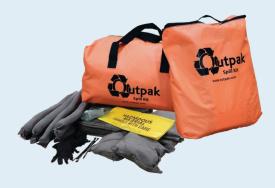

### Spill Kits

For Hydraulic oil, fuel and radiator spills Universal materials

Available in 5-gallon and 25-gallon sizes