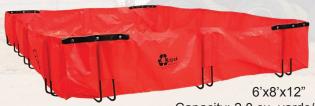

# O PVC Washouts

For larger volume concrete pump & mixer trucks For secondary containment of 55 gallon drums and generator equipment

Capacity: 2.0 cu. yards/403 gallons

Capacity: 3.0 cu. yards/605 gallons