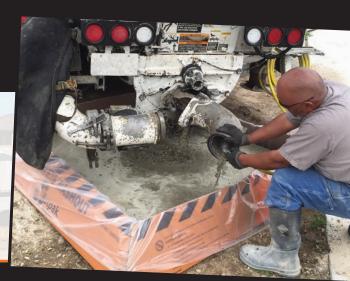

**A Better Solution for Construction Site Washout** 

Concrete, Paint, Dry Wall Mud, Stucco, Mortar

Easy to Transport, Setup and Dispose of

• Eco-Friendly and BMP Compliant

A Better Solution for Construction Site Washout

Concrete, Paint, Dry Wall Mud, Stucco, Mortar

© Easy to Transport, Setup and Dispose of

• Eco-Friendly and BMP Compliant