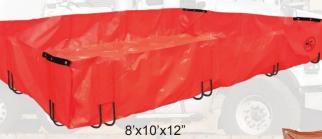

# O PVC Washouts

For larger volume concrete pump & mixer trucks For secondary containment of 55 gallon drums and generator equipment

Capacity: 2.0 cu. yards/403 gallons

Capacity: 3.0 cu. yards/605 gallons