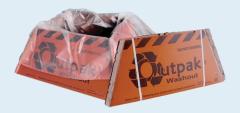

### Corrugated Washouts

Heavy-duty, water-treated Kraft fiberboard Folds flat for easy transport and storage

Capacity: 0.25 cu. yards/50 gallons

Capacity: 0.68 cu. yards/140 gallons

Capacity: 1.33 cu. yards/260 gallons