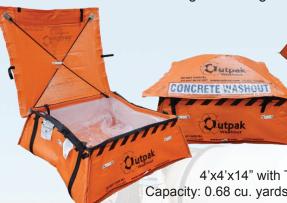

### All-Weather Washouts

Woven poly propylene for the worst of climates Includes 5 to 1 safe working load lifting straps

4'x4'x14" with Top Capacity: 0.68 cu. yards/140 gallons

6'x6'x12" Bottom Capacity: 1.33 cu. yards/260 gallons