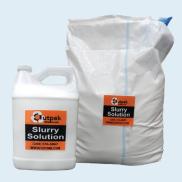

## Slurry Solution

Makes clean-up easy, efficient and landfill ready Available in 7lb bottles (box of 4), and 50lb bags