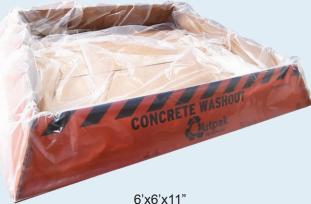

### All-Weather Washouts

Woven poly propylene for the worst of climates Includes 5 to 1 safe working load lifting straps

4'x4'x14" with Top Capacity: 0.68 cu. yards/140 gallons

6'x6'x12" Bottom Capacity: 1.33 cu. yards/260 gallons