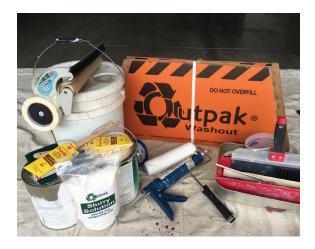

## **Outpak Slurry Solution**

Outpak Slurry Solution is specifically designed to help you save time, money, and labor at your job site.

Our innovative product makes your slurry waste cleanup easy and efficient. Just solidify the slurry waste and throw it away in any standard waste container. The material becomes EPA compliant and landfill ready.