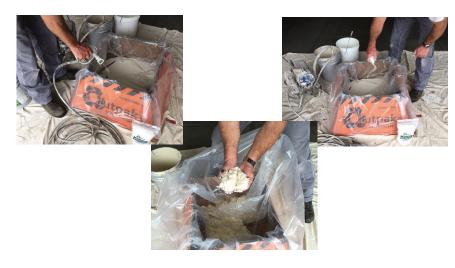

## **Outpak Slurry Solution**

Outpak Slurry Solution is specifically designed to help you save time, money, and labor at your job site.

Our innovative product makes your slurry waste cleanup easy and efficient. Just solidify the slurry waste and throw it away in any standard waste container. The material becomes EPA compliant and landfill ready.