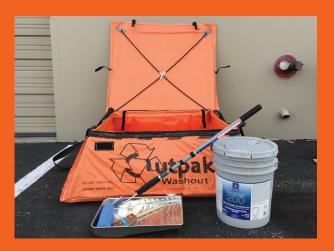

# A Better Solution for Construction Site Washout.

Outpak Washout<sup>®</sup> unit is designed to be a portable solution for harmful industrial concrete sediment, paint, dry wall mud, stucco, and mortar. With Outpak Washouts your job site will be organized, eco-friendly, and BMP compliant to avoid costly fines. They are designed for a simple and quick set-up in minutes and can remain for the duration of the project. Outpak Washout is compatible for secondary bucket containment and waste water washout. Dispose of after evaporation or in conjunction with Outpak Slurry Solution.

Outpak Corrugate Washout is a Universal, "portable" washout. Good for paint, drywall mud, stucco, mortar and concrete. Dispose of after job completion or reuse.

#### **Easy Setup**

- Easy set up
- Disposable
- Reusable for paint washout (With Outpak Slurry Solution)
- Recyclable
- A Secondary containment, (to keep buckets from spilling)
- Paint washout for sprayer rollers, brushes
- Leave solidified wash water on site
- No need to haul off wash water
- Multiple sizes