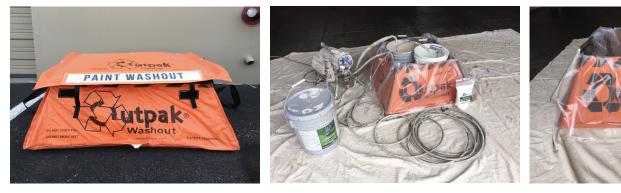

# A Better Solution for Construction Site Washout.

Outpak Washout<sup>®</sup> unit is designed to be a portable solution for harmful industrial concrete sediment, paint, dry wall mud, stucco, and mortar. With Outpak Washouts your job site will be organized, eco-friendly, and BMP compliant to avoid costly fines. They are designed for a simple and quick set-up in minutes and can remain for the duration of the project. Outpak Washout is compatible for secondary bucket containment and waste water washout. Dispose of after evaporation or in conjunction with Outpak Slurry Solution.

Outpak Corrugate Washout is a Universal, "portable" washout. Good for paint, drywall mud, stucco, mortar and concrete. Dispose of after job completion or reuse.

#### **Easy Setup**

- Easy set up
- Disposable
- Reusable for paint washout (With Outpak Slurry Solution)
- Recyclable
- A Secondary containment, (to keep buckets from spilling)
- Paint washout for sprayer rollers, brushes
- Leave solidified wash water on site
- No need to haul off wash water
- Multiple sizes