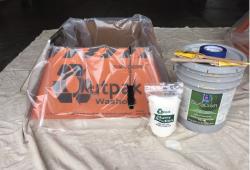

#### **Easy Setup**

- Easy set up
- Disposable
- Reusable for paint washout (With Outpak Slurry Solution)
- Recyclable
- A Secondary containment, (to keep buckets from spilling)
- Paint washout for sprayer rollers, brushes
- Leave solidified wash water on site
- No need to haul off wash water
- Multiple sizes

## **Outpak Slurry Solution**

Outpak Slurry Solution is specifically designed to help you save time, money, and labor at your job site.

Our innovative product makes your slurry waste cleanup easy and efficient. Just solidify the slurry waste and throw it away in any standard waste container. The material becomes EPA compliant and landfill ready.